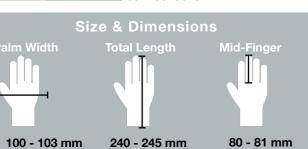

# AURELIA® GLOVES A SUPERMAX HEALTHCARE BRAND

AURELIA® 101
10gg Orange Crinkled Latex Palm Coated Glove with Polycotton Liner

104 - 107 mm

XL/10 108 - 111 mm

250 - 255 mm 82 - 83 mm 84 - 85 mm 260 - 265 mm

# AURELIA® GLOVES A SUPERMAX HEALTHCARE BRAND

AURELIA® 101
10gg Orange Crinkled Latex Palm Coated Glove with Polycotton Liner