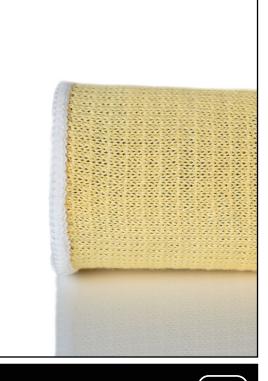

# **Crinkled Latex Coating**

The crinkled latex coating provides a reliable dry grip, ensuring excellent traction and control in various conditions.

## **Polycotton Liner**

The economic polycotton liner is an ideal choice for cost reduction without compromising quality, offering both affordability and durability.