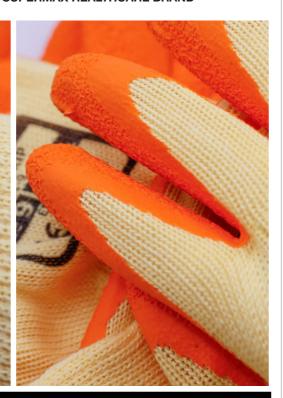

# AURELIA® GLOVES A SUPERMAX HEALTHCARE BRAND

AURELIA® 101
10gg Orange Crinkled Latex Palm Coated Glove with Polycotton Liner