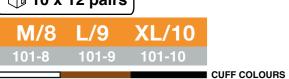

# AURELIA® GLOVES A SUPERMAX HEALTHCARE BRAND

AURELIA® 101
10gg Orange Crinkled Latex Palm Coated Glove with Polycotton Liner

104 - 107 mm

XL/10 108 - 111 mm

250 - 255 mm 82 - 83 mm 84 - 85 mm 260 - 265 mm

**EAN 13 Barcodes:** 

Outer

M/8: 9555002110086 L/9: 9555002110093 XL/10:9555002110109

UK & Europe HQ

Units 12-16 Titan Drive, Fengate, Peterborough, PE1 5XN, UK

+441733 615215 sales@supermax.co.uk www.aureliagloves.co.uk