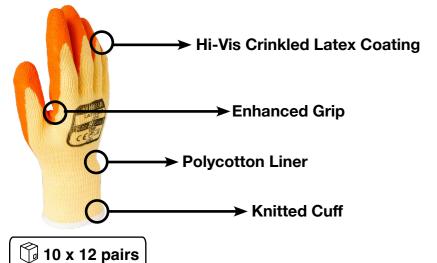

# **Product Features:**

# **Crinkled Latex Coating**

The crinkled latex coating provides a reliable dry grip, ensuring excellent traction and control in various conditions.

## **Polycotton Liner**

The economic polycotton liner is an ideal choice for cost reduction without compromising quality, offering both affordability and durability.

# **Knitted Cuff**

The elasticity of the knitted material ensures a flexible and comfortable fit, accommodating various wrist sizes without compromising dexterity.

**Outercase Dimensions** 560 mm X 360 mm X 270 mm