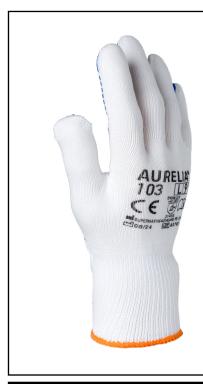

# AURELIA® 103 13gg White Nylon Glove with Blue PVC Dots

## **AURELIA® 103**13gg White Nylon Glove with Blue PVC Dots

### **Hand Markings**