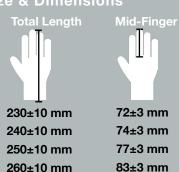

## AURELIA® GLOVES A SUPERMAX HEALTHCARE BRAND







# AURELIA® 103 13gg White Nylon Glove with Blue PVC Dots



### **Hand Markings**





#### Size & Dimensions





#### **Physical Properties**



Abrasion Resistance 1 2 3 4 5 Blade Cut Resistance 1 2 3 4 5 Tear Resistance 1 2 3 4 5 Puncture Resistance X 1 2 3 4 5 **Cut Resistance** XABCDEF

### AURELIA® GLOVES A SUPERMAX HEALTHCARE BRAND





## **AURELIA® 103**13gg White Nylon Glove with Blue PVC Dots

#### **Product Features:**

#### **PVC Dotted Palm**

The PVC dotted palm and fingers provide reliable dry grip, ensuring excellent traction and control in various conditions.

#### **Seamless Nylon Liner**

The Nylon liner is lightweight and flexible, providing comfort and ease of movement for tasks that require dexterity and agility.

#### **Knitted Cuff**

The elasticity of the knitted material ensures a flexible and comfortable fit, accommodating various wrist sizes without compromising dexterit