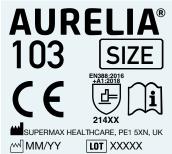

## AURELIA® GLOVES A SUPERMAX HEALTHCARE BRAND







# AURELIA® 103 13gg White Nylon Glove with Blue PVC Dots



### **Hand Markings**





#### Size & Dimensions





#### **Physical Properties**



Abrasion Resistance 1 2 3 4 5 Blade Cut Resistance 1 2 3 4 5 Tear Resistance 1 2 3 4 5 Puncture Resistance X 1 2 3 4 5 **Cut Resistance** XABCDEF

### AURELIA® GLOVES A SUPERMAX HEALTHCARE BRAND





## **AURELIA® 103**13gg White Nylon Glove with Blue PVC Dots

#### **Product Features:**

#### **PVC Dotted Palm**

The PVC dotted palm and fingers provide reliable dry grip, ensuring excellent traction and control in various conditions.

#### **Seamless Nylon Liner**

The Nylon liner is lightweight and flexible, providing comfort and ease of movement for tasks that require dexterity and agility.

#### **Knitted Cuff**

The elasticity of the knitted material ensures a flexible and comfortable fit, accommodating various wrist sizes