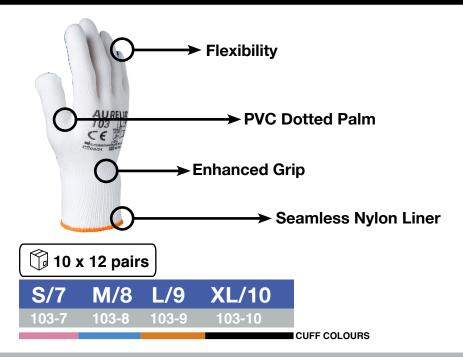

#### **Product Features:**

#### **PVC Dotted Palm**

The PVC dotted palm and fingers provide reliable dry grip, ensuring excellent traction and control in various conditions.

#### **Seamless Nylon Liner**

The Nylon liner is lightweight and flexible, providing comfort and ease of movement for tasks that require dexterity and agility.

#### **Knitted Cuff**

The elasticity of the knitted material ensures a flexible and comfortable fit, accommodating various wrist sizes without compromising dexterity.

Outercase Dimensions: 730 mm X 300 mm X 280 mm

#### Inner

S/7: 5056730301110 M/8: 5056730301127 L/9: 5056730301134 XL/10: 5056730301141