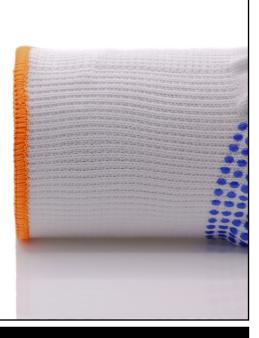

#### **PVC Dotted Palm**

The PVC dotted palm and fingers provide reliable dry grip, ensuring excellent traction and control in various conditions.

#### **Knitted Cuff**

The elasticity of the knitted material ensures a flexible and comfortable fit, accommodating various wrist sizes without compromising dexterity.

Outercase Dimensions: 730 mm X 300 mm X 280 mm