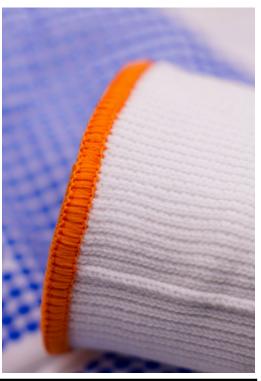

#### **Knitted Cuff**

The elasticity of the knitted material ensures a flexible and comfortable fit, accommodating various wrist sizes without compromising dexterity.

Outercase Dimensions: 730 mm X 300 mm X 280 mm