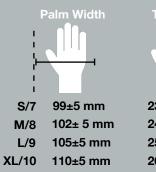

## AURELIA® GLOVES A SUPERMAX HEALTHCARE BRAND







# AURELIA® 103 13gg White Nylon Glove with Blue PVC Dots



### **Hand Markings**





#### Size & Dimensions





#### **Physical Properties**



Abrasion Resistance 1 2 3 4 5 Blade Cut Resistance 1 2 3 4 5 Tear Resistance 1 2 3 4 5 Puncture Resistance X 1 2 3 4 5 **Cut Resistance** XABCDEF

### AURELIA® GLOVES A SUPERMAX HEALTHCARE BRAND





## **AURELIA® 103**13gg White Nylon Glove with Blue PVC Dots

#### **Product Features:**

#### **PVC Dotted Palm**

The PVC dotted palm and fingers provide reliable dry grip, ensuring excellent traction and control in various conditions.

#### **Seamless Nylon Liner**

The Nylon liner is lightweight and flexible, providing comfort and ease of movement for tasks that require dexterity and agility.

#### **Knitted Cuff**

The elasticity of the knitted material ensures a flexible and comfortable fit, accommodating various wrist sizes without compromising dexter