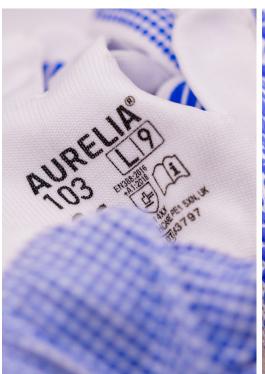

## AURELIA® GLOVES A SUPERMAX HEALTHCARE BRAND







# AURELIA® 103 13gg White Nylon Glove with Blue PVC Dots



### **Hand Markings**





#### Size & Dimensions





#### **Physical Properties**



Abrasion Resistance 1 2 3 4 5 Blade Cut Resistance 1 2 3 4 5 Tear Resistance 1 2 3 4 5 Puncture Resistance X 1 2 3 4 5 **Cut Resistance** XABCDEF

### AURELIA® GLOVES A SUPERMAX HEALTHCARE BRAND





## **AURELIA® 103**13gg White Nylon Glove with Blue PVC Dots

#### **Product Features:**

#### **PVC Dotted Palm**

The PVC dotted palm and fingers provide reliable dry grip, ensuring excellent traction and control in various conditions.

#### **Seamless Nylon Liner**

The Nylon liner is lightweight and flexible, providing comfort and ease of movement for tasks that require dexterity and agility.

#### **Knitted Cuff**

The elasticity of the k