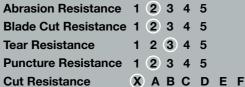

## AURELIA® GLOVES A SUPERMAX HEALTHCARE BRAND









# **AURELIA®150** Orange Thermal Glove with a Black Sandy Latex Palm Coating





# 3D Hand Former ► Full Thumb Dip ➤ Fluorescent Orange Terry Acrylic Liner 10 x 6 pairs M/8 150-8 150-9

Size & Dimensions

240±8 mm

250±8 mm

260±8 mm

270±8 mm

280±8 mm

72±4 mm

75±4 mm

78±4 mm

81±4 mm

84±4 mm





## **Applications**













## **Physical Properties**



CUFF COLOURS











# AURELIA® 150 Orange Thermal Glove with a Black Sandy Latex Palm Coating





#### **Product Features:**

#### 3D Hand Former

The incorporation of 3D hand former technology ensures an ergonomic and superior fit, providing enhanced comfort and performance tailored to the unique contours of your hand.

#### Terry Acrylic Liner

The terry acrylic liner offers effective cold insulation, keeping your hands warm and comfortable in chilly conditions.

#### **Full Thumb Dip**

The full thumb dip design adds extra resistance, offering increased protection and durability for prolonged use in demanding tasks.

#### Fluorescent Orange

The fluorescent orange colour enhances visibility, making the glove easily noticeable in various environments, particularly in low-light conditions or hazardo