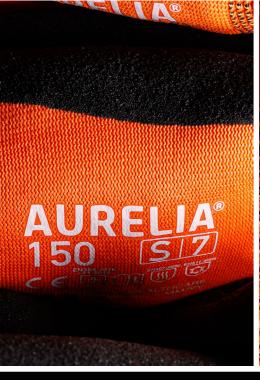

# **AURELIA®150** Orange Thermal Glove with a Black Sandy Latex Palm Coating

# AURELIA® 150 Orange Thermal Glove with a Black Sandy Latex Palm Coating