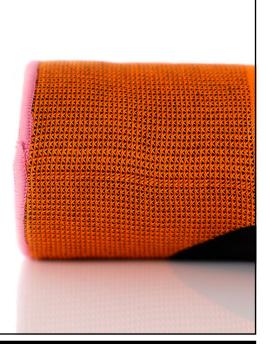

# **AURELIA®150** Orange Thermal Glove with a Black Sandy Latex Palm Coating

# AURELIA® 150 Orange Thermal Glove with a Black Sandy Latex Palm Coating