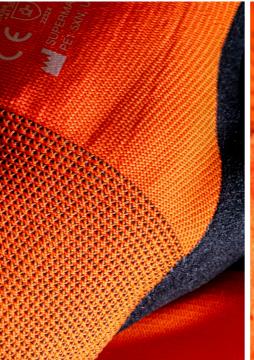

#### Terry Acrylic Liner

The terry acrylic liner offers effective cold insulation, keeping your hands warm and comfortable in chilly conditions.

#### **Full Thumb Dip**

The full thumb dip design adds extra resistance, offering increased protection and durability for prolonged use in demanding tasks.