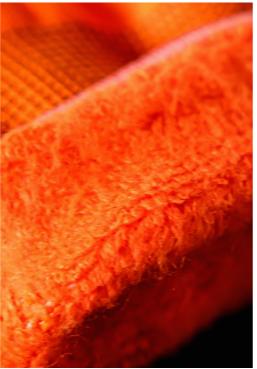

#### Terry Acrylic Liner

The terry acrylic liner offers effective cold insulation, keeping your hands warm and comfortable in chilly conditions.